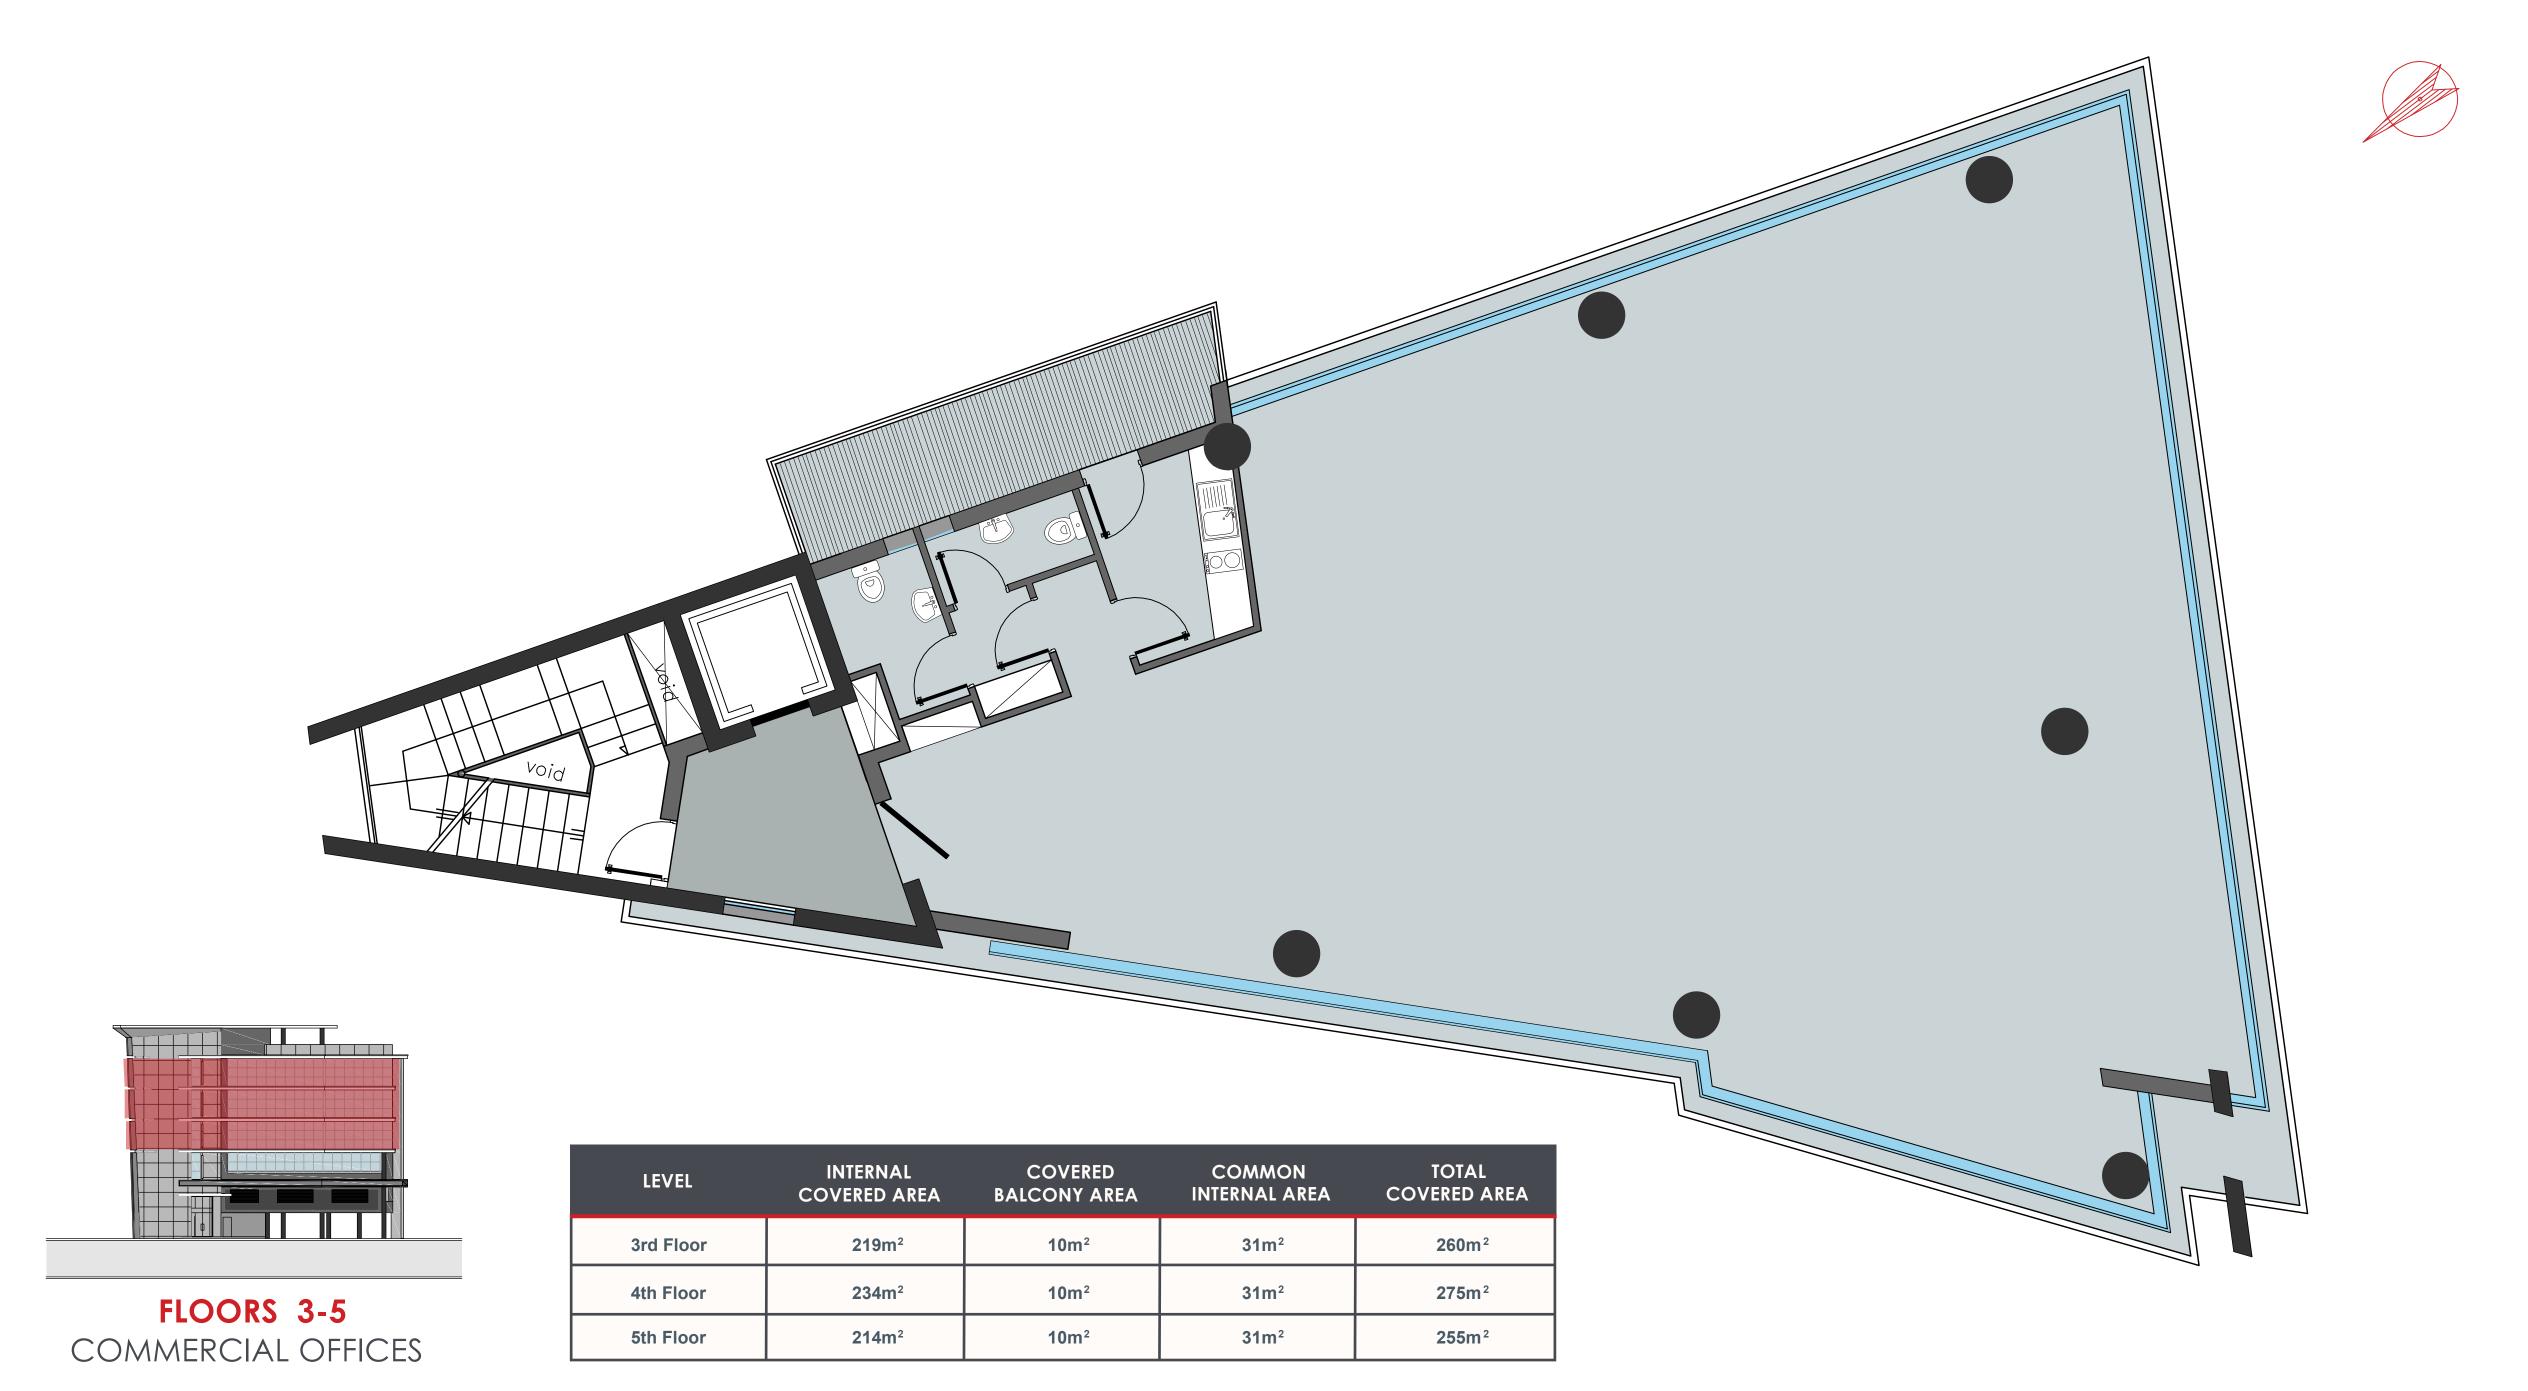

** According to authority prescriptions and building codes security lightings for the escape routes of the building.

**Lightning Protection:** A lightning protection system is installed according to authorities prescriptions and building codes.

#### • CCTV CAMERAS

Centralised IP camera system at all building entrances, the garage entrance / exit, basement parking area and all the walking area around the building end up to the Reception Desk/ security check point on the ground floor. Ability of access through Internet to authorised persons.



#### • HEATING & COOLING

VRV central Air-Conditioners, for each floor.

#### • FIRE ALARM SYSTEM

A Fire Alarm System centralised system with smoke detectors in each office and open working space according to authority prescriptions.

















30



ROOF TERRACE

| INTERNAL     | UN-COVERED   | COMMON        | TOTAL                   |
|--------------|--------------|---------------|-------------------------|
| COVERED AREA | BALCONY AREA | INTERNAL AREA | COVERED AREA            |
| 43m²         | 160m²        | 31m²          | <b>74m</b> <sup>2</sup> |