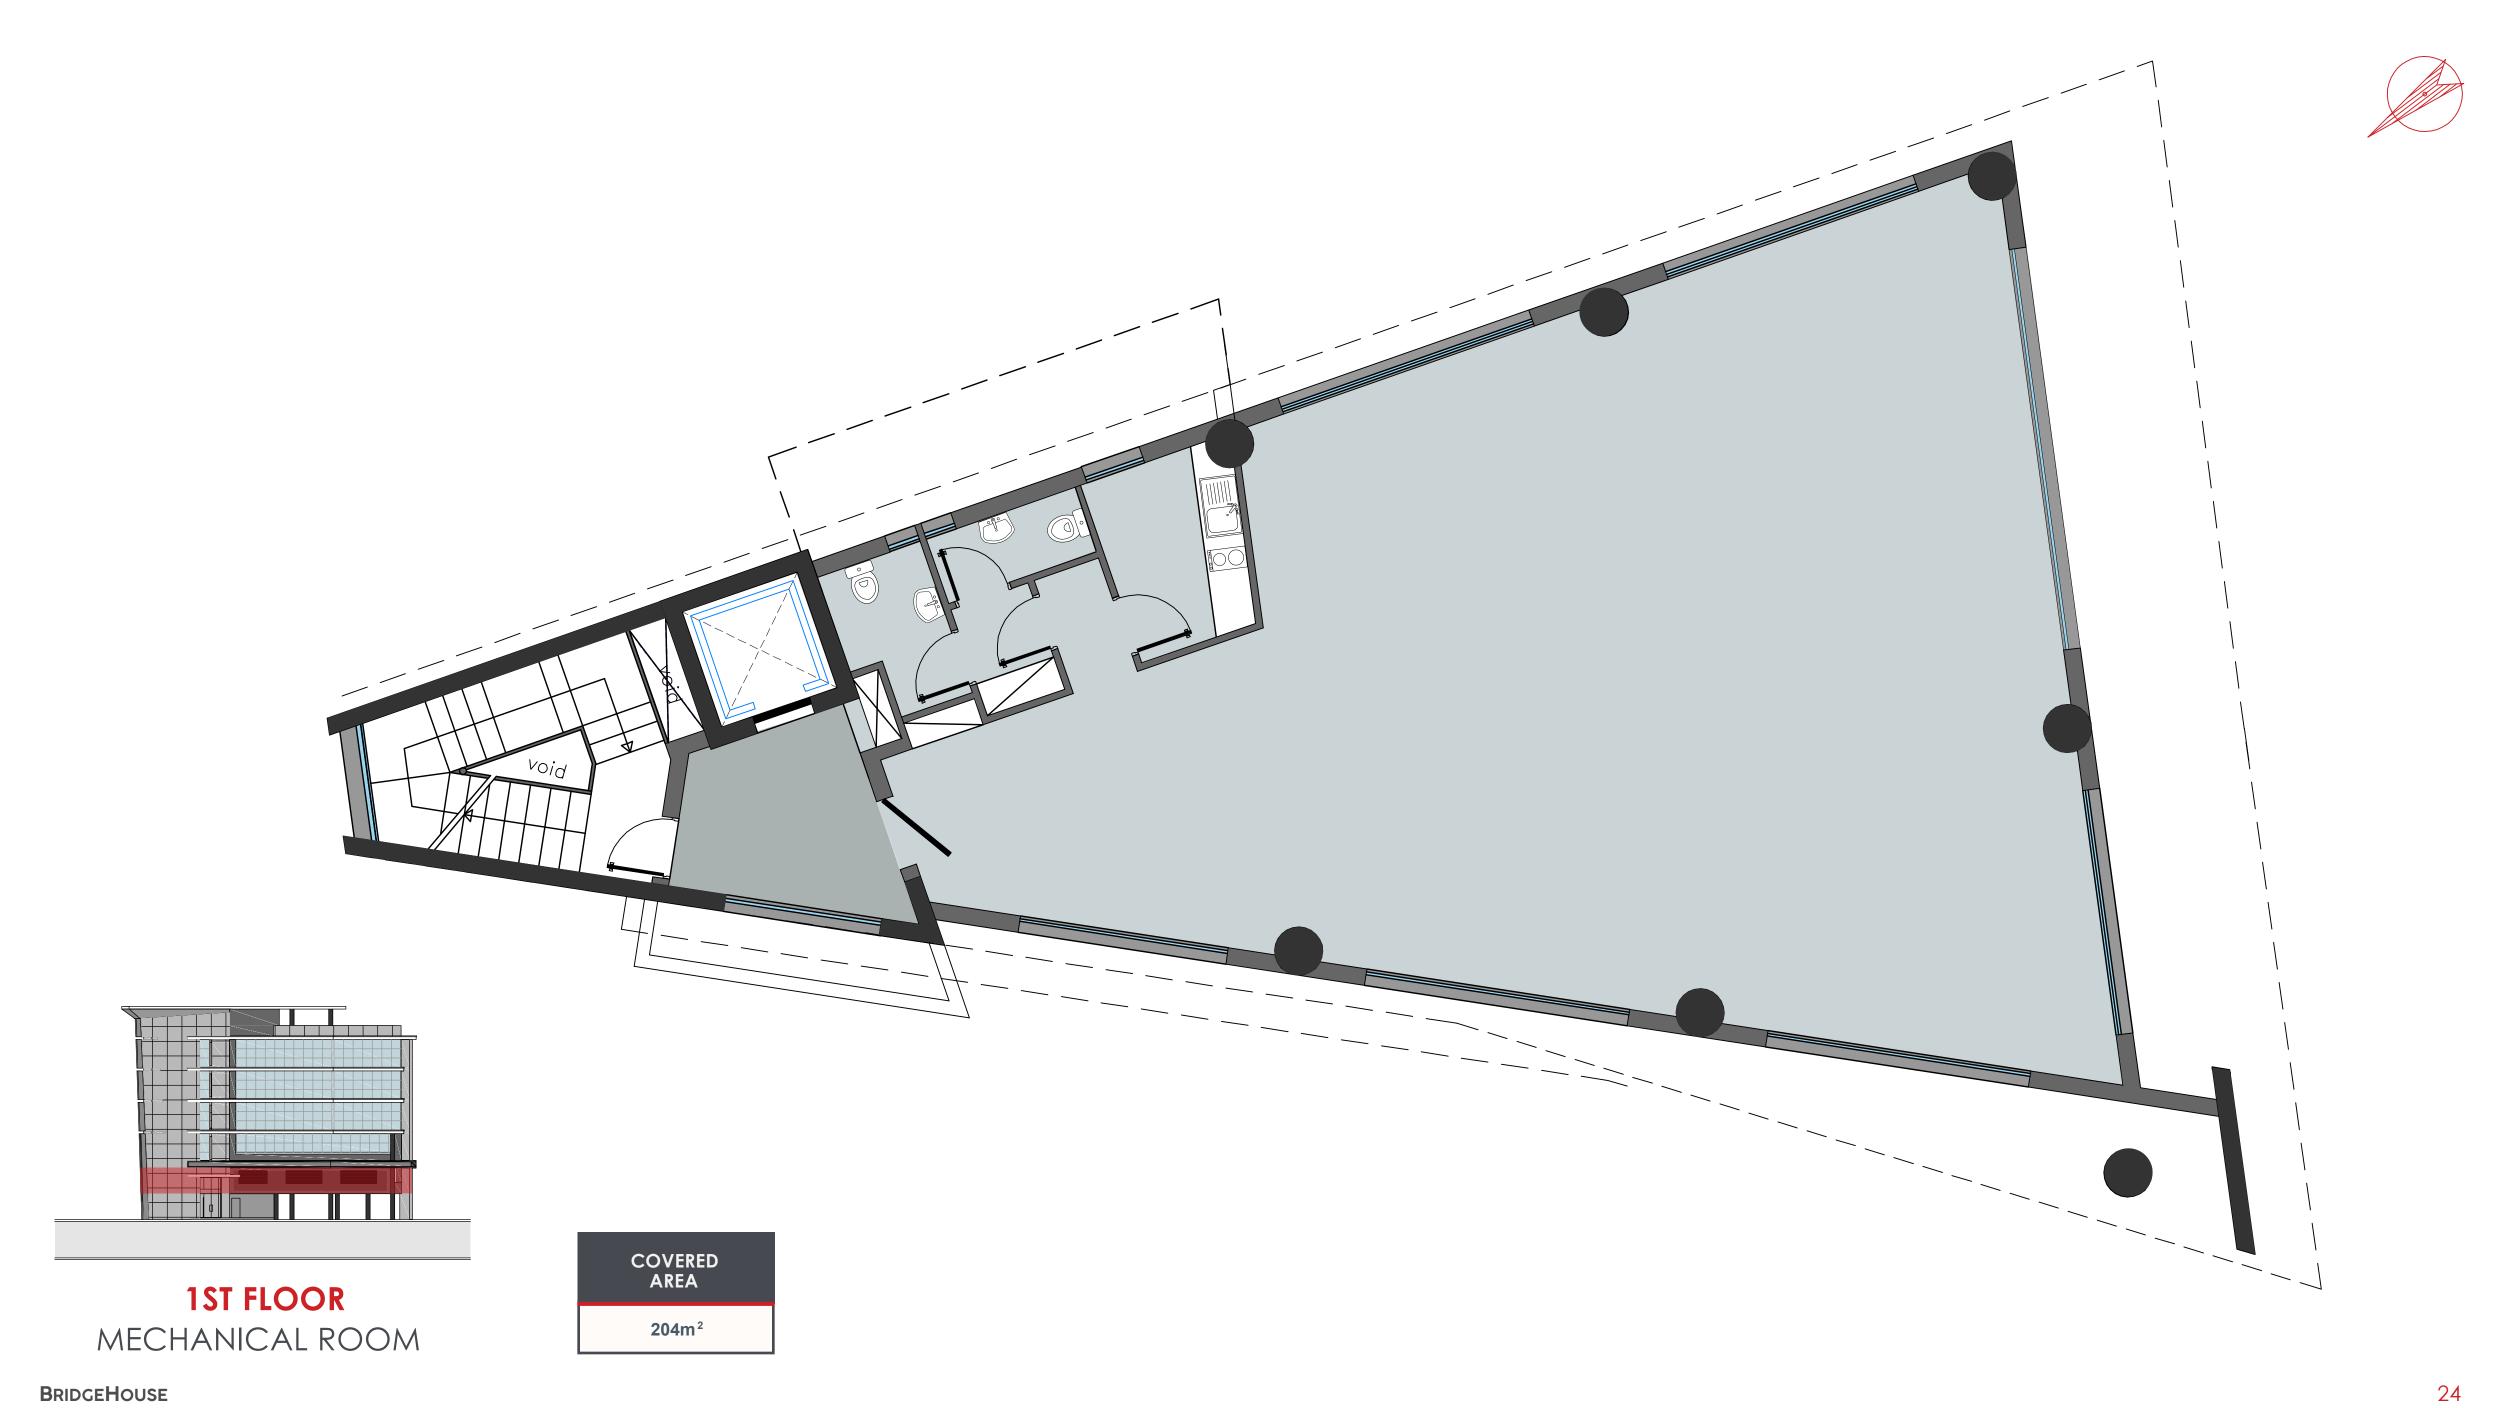

ing:** According to authority prescriptions and building codes security lightings for the escape routes of the building.

**Lightning Protection:** A lightning protection system is installed according to authorities prescriptions and building codes.

#### • CCTV CAMERAS

Centralised IP camera system at all building entrances, the garage entrance / exit, basement parking area and all the walking area around the building end up to the Reception Desk/ security check point on the ground floor. Ability of access through Internet to authorised persons.



#### • HEATING & COOLING

VRV central Air-Conditioners, for each floor.

#### • FIRE ALARM SYSTEM

A Fire Alarm System centralised system with smoke detectors in each office and open working space according to authority prescriptions.

















30



ROOF TERRACE

| INTERNAL     | UN-COVERED   | COMMON        | TOTAL                   |
|--------------|--------------|---------------|-------------------------|
| COVERED AREA | BALCONY AREA | INTERNAL AREA | COVERED AREA            |
| 43m²         | 160m²        | 31m²          | <b>74m</b> <sup>2</sup> |