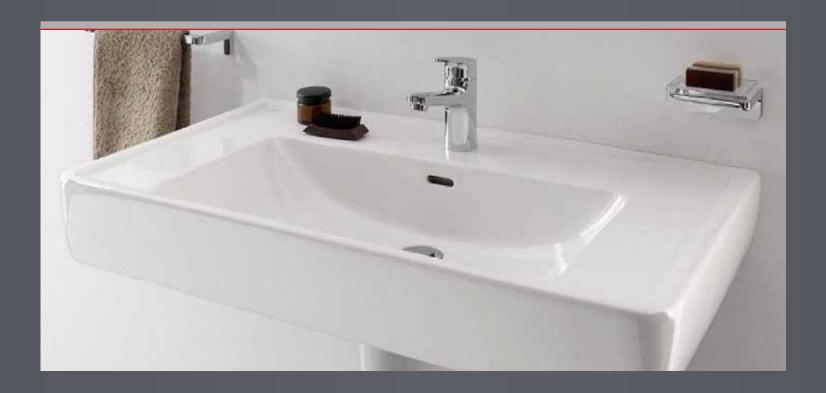

#### • SANITARY WARE

For the equipment of sanitary room's porcelain sanitary ware are provided as standard along with sanitary fittings.