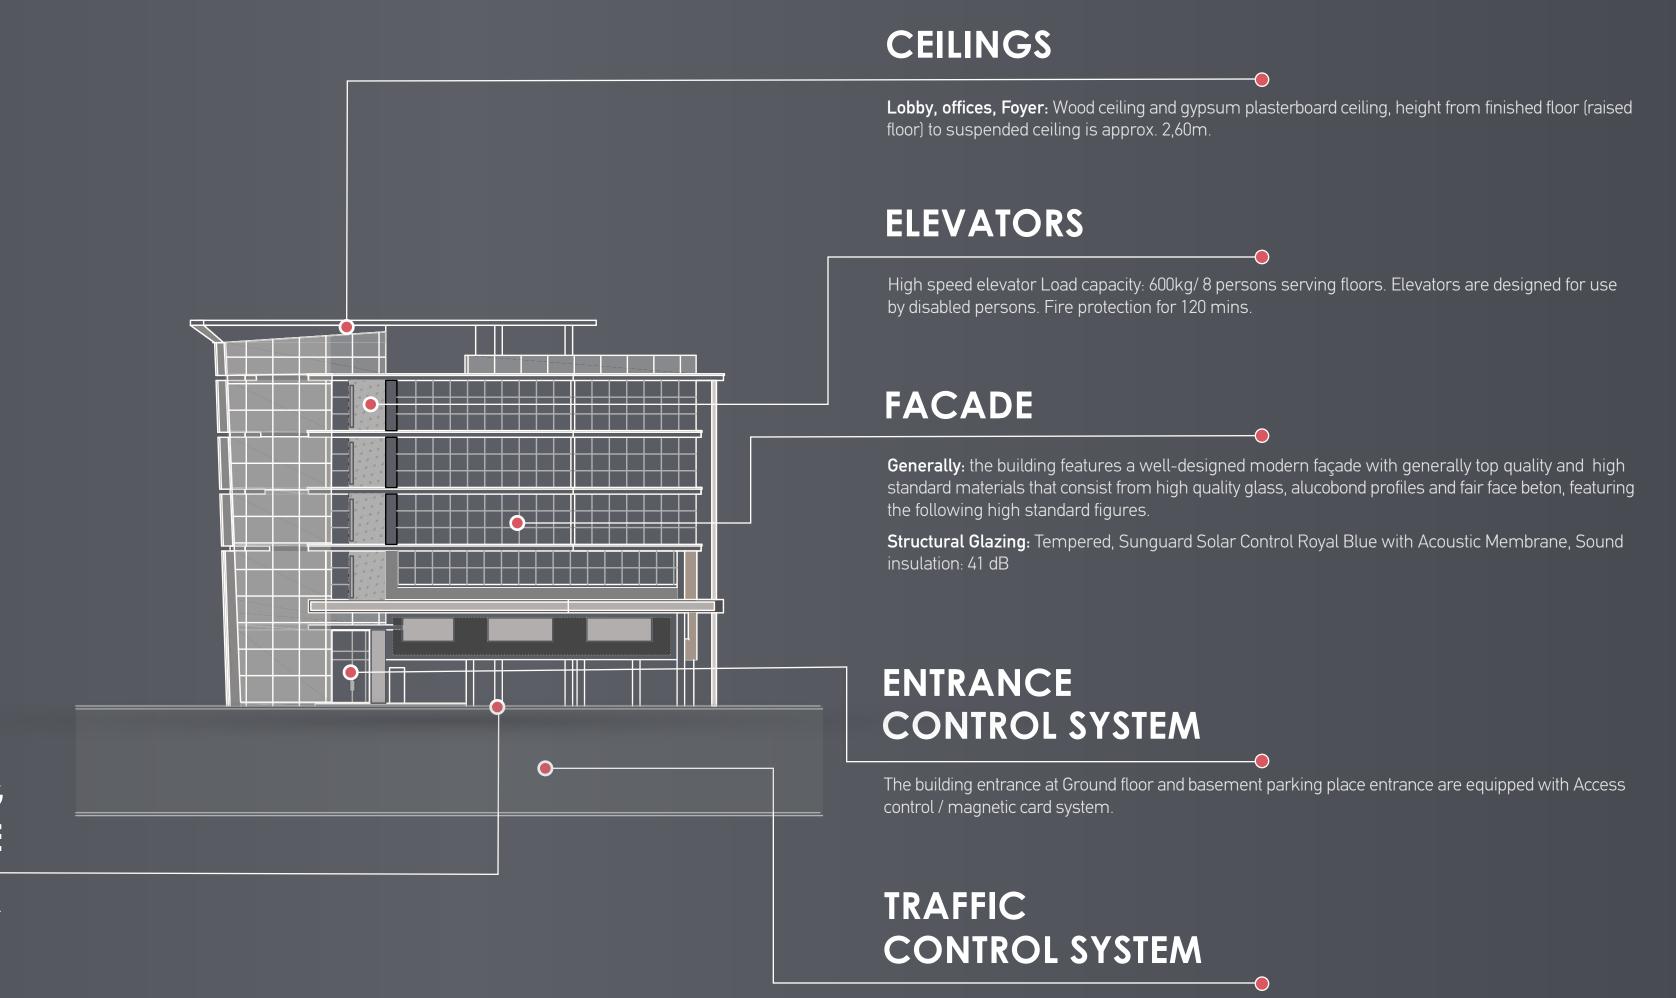

## OFFICE SPACE WITH A SPECIAL TOUCH

First impressions are paramount to any high calibre business, thus the high quality exterior and interior finishes of the BridgeHouse, from the building's unique architectural design, the Italian marble adoring the lobby and foyer areas and high speed luxury elevator, do exactly that, offer a "great first impression" for your business.

## A GREAT WORKING ENVIRONMENT

Designed to cater for today's business needs, the BridgeHouse provides open spaces giving a light and airy working environment, with floor to ceiling windows offering panoramic views across the City, helping to stimulate creativity and productivity.

# SPECIAL FEATURES

The basement garage area is equipped with a traffic control system including barriers. The entrance

control is affected via remote controls.

#### LOAD BEARING STRUCTURE

Load bearing structure is made of a Reinforced Concrete Frame with high yield steel reinforcement. Underground external walls of waterproof concrete, on a waterproof foundation slab with external diaphragm walls securing water protection. The superstructure consists of an in-situ reinforced concrete construction using flat floor slabs supported by reinforced walls and columns.

The load bearing capacities exceed not only the local but also the EURrus Building and Seismic Regulations by far and guarantee a multi-purpose use of the building.

### • OFFICE EXTERNAL WALLS

Wall from lobby/ foyer: Brick wall plastered and painted. Italian Marble at designated areas.

#### • FLOORING

Lobby/ Foyer: Italian marble

**Offices:** Raised access floors, Antistatic HPL, dimensions 600X600X40mm. (Structural core 38mm high density chip wood upper covering laminate HPL/ under covering aluminium sheet/ border self-extinguishing ABS. Maximum height 25cm).

#### •LIGHTING

**Lobby/ Foyer:** Down lights integrated in the ceiling and floor.

Offices: LED Down lights integrated in the suspended ceilings.

**Emergency Lighting:** According to authority prescriptions and building codes security lightings for the escape routes of the building.

#### • CCTV CAMERAS

Centralised IP camera system at all building entrances, the garage entrance / exit, basement parking area and all the walking area around the building end up to the Reception Desk/ security check point on the ground floor. Ability of access through Internet to authorised persons.

#### • HEATING & COOLING

VRV central Air-Conditioners, for each floor.

#### • FIRE ALARM SYSTEM

A Fire Alarm System centralised system with smoke detectors in each office and open working space according to authority prescriptions.

30

ROOF TERRACE

| INTERNAL     | UN-COVERED   | COMMON        | TOTAL                   |
|--------------|--------------|---------------|-------------------------|
| COVERED AREA | BALCONY AREA | INTERNAL AREA | COVERED AREA            |
| 43m²         | 160m²        | 31m²          | <b>74m</b> <sup>2</sup> |