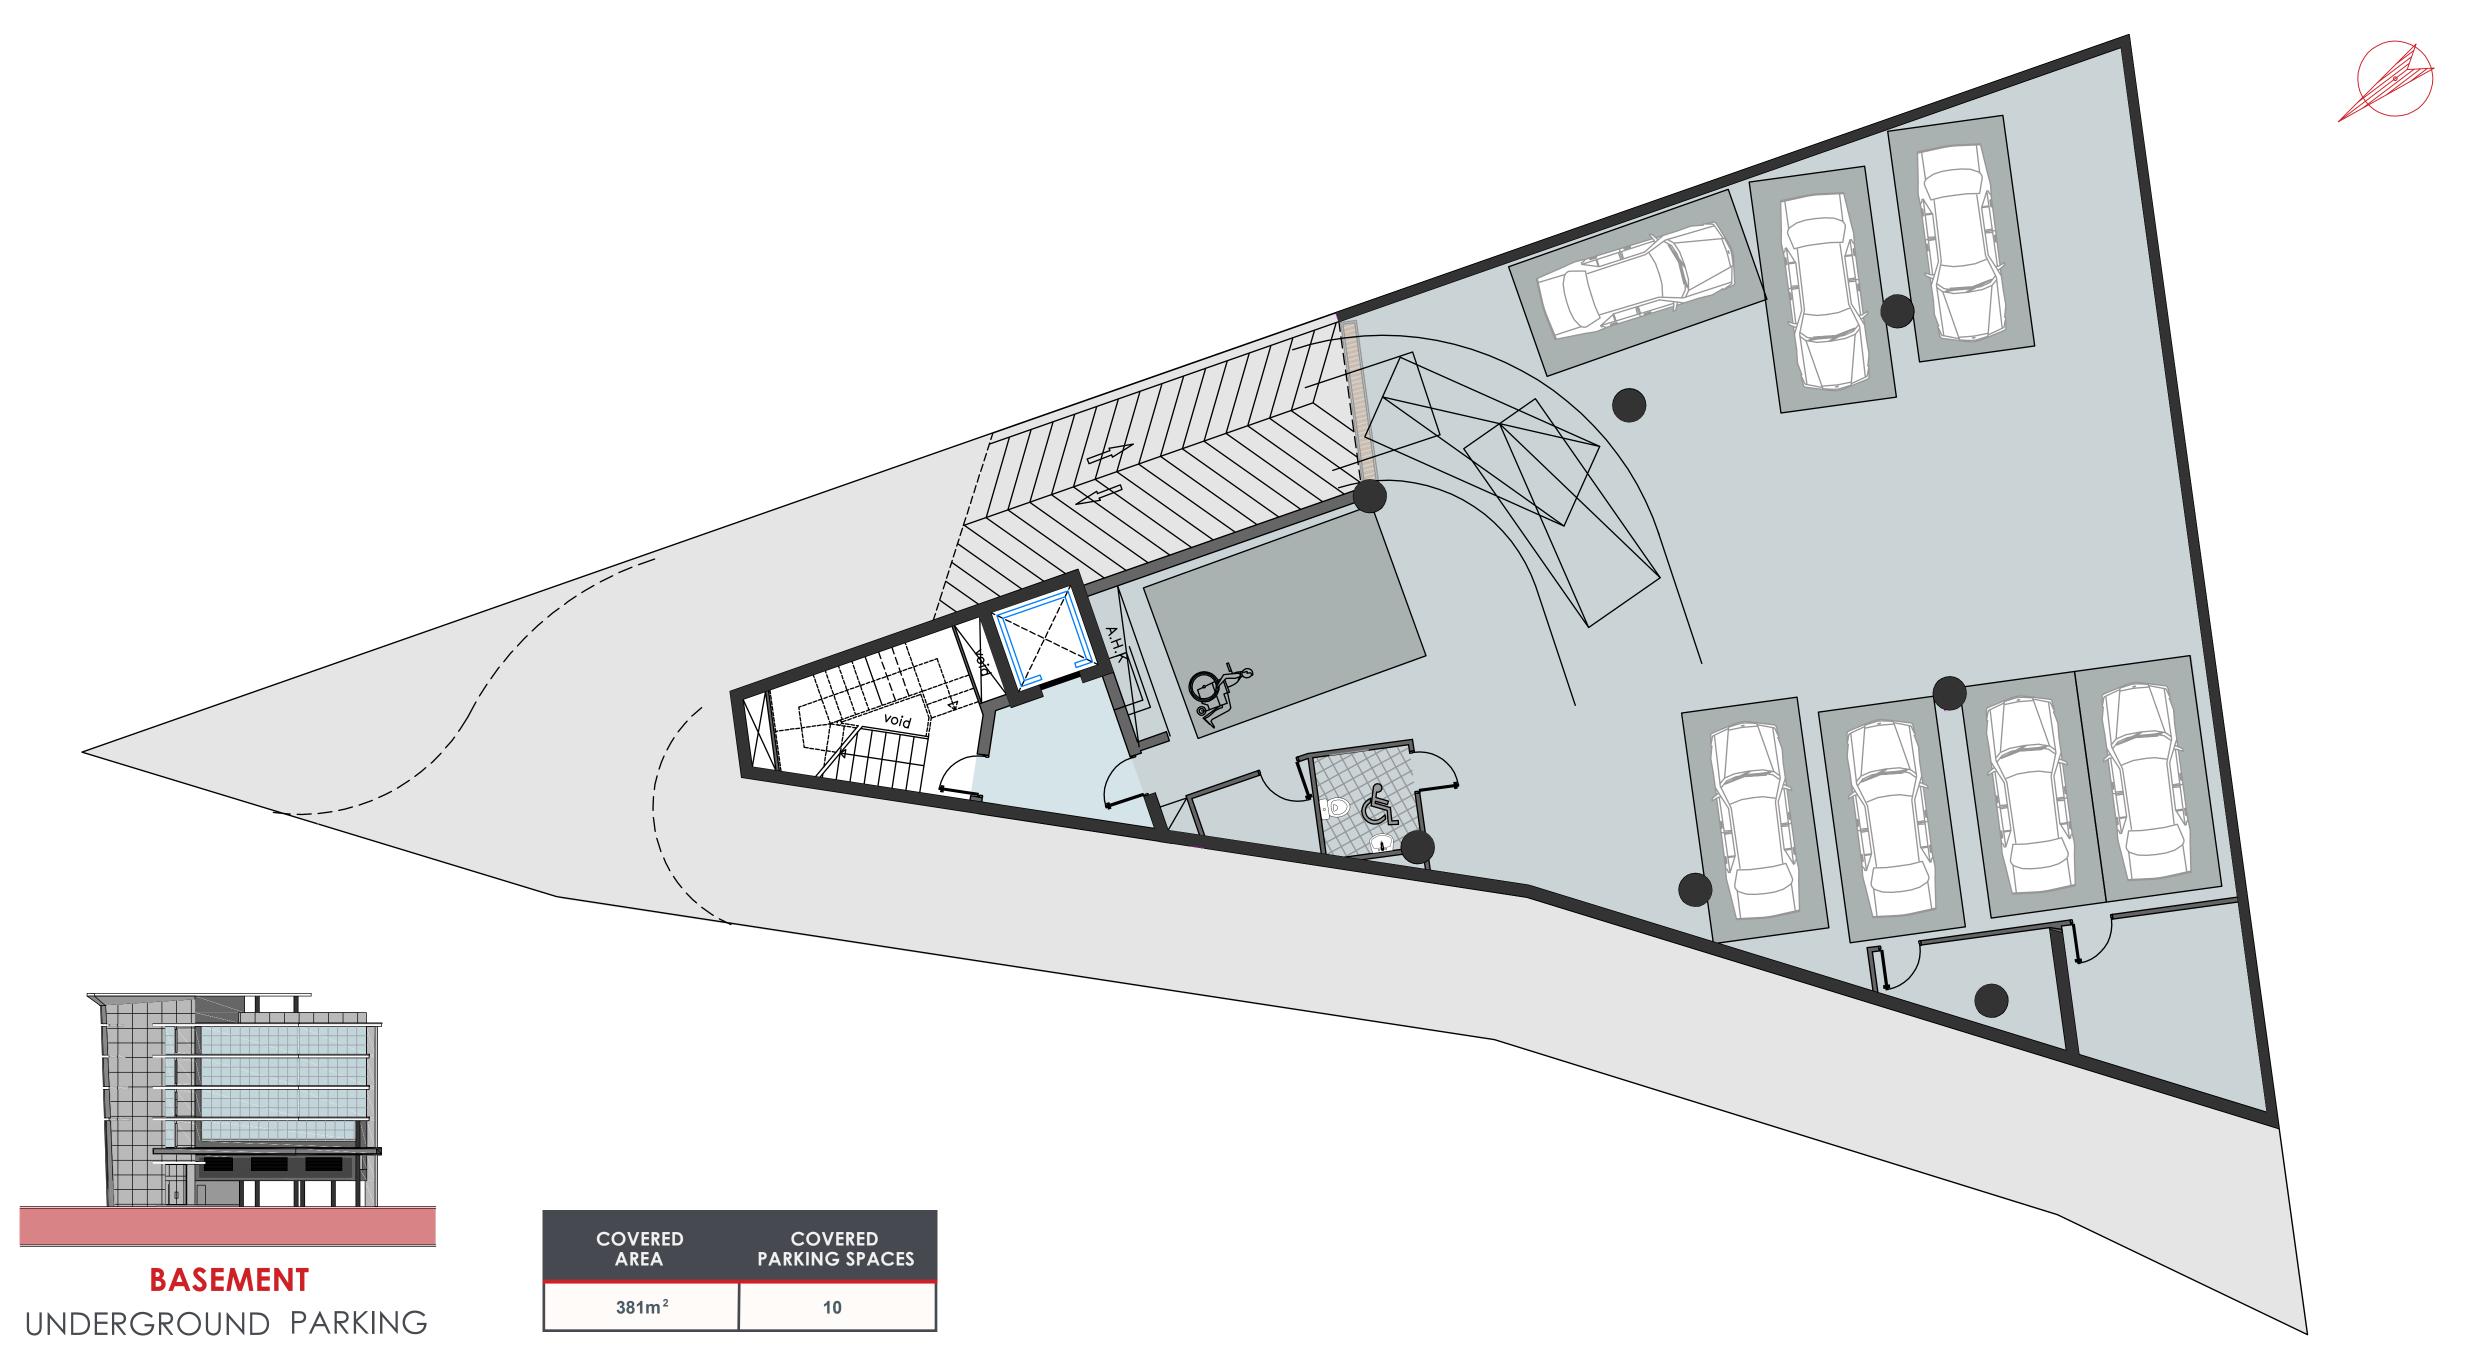

# SPECIAL FEATURES

The basement garage area is equipped with a traffic control system including barriers. The entrance

control is affected via remote controls.