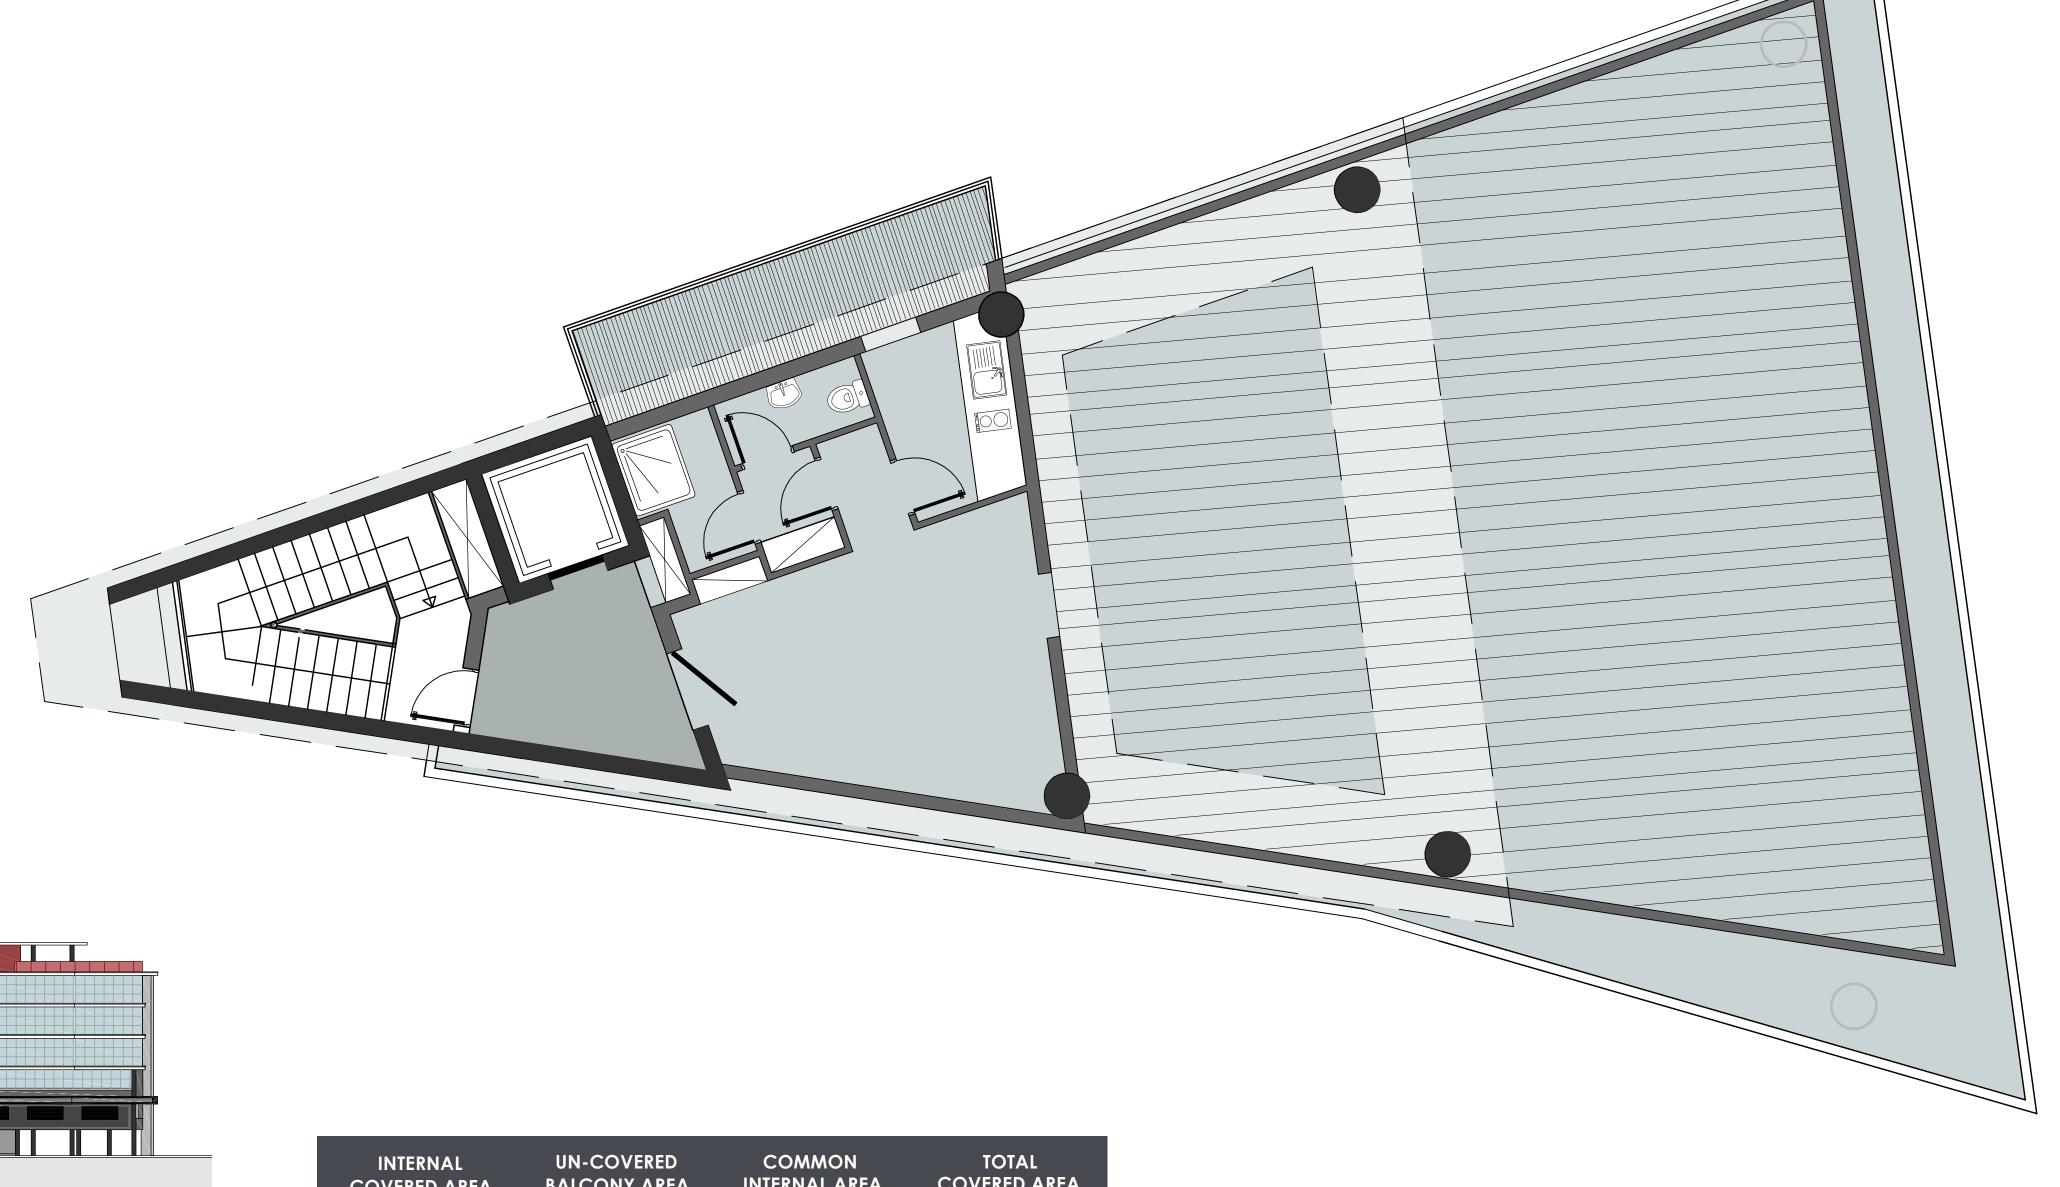

#### • FIRE ALARM SYSTEM

A Fire Alarm System centralised system with smoke detectors in each office and open working space according to authority prescriptions.

30

ROOF TERRACE

| INTERNAL     | UN-COVERED   | COMMON        | TOTAL                   |
|--------------|--------------|---------------|-------------------------|
| COVERED AREA | BALCONY AREA | INTERNAL AREA | COVERED AREA            |
| 43m²         | 160m²        | 31m²          | <b>74m</b> <sup>2</sup> |