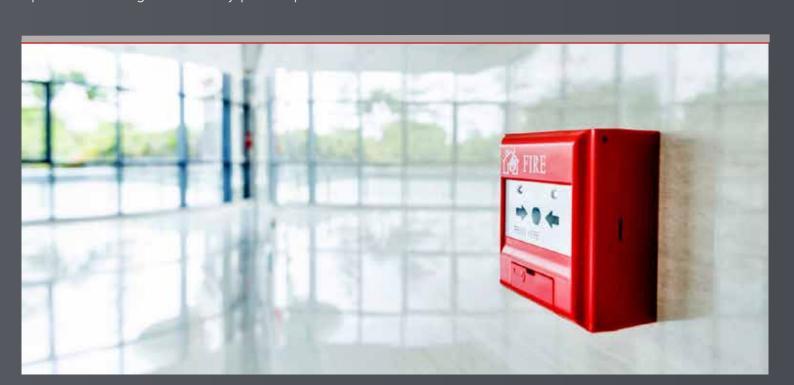

#### • FIRE ALARM SYSTEM

A Fire Alarm System centralised system with smoke detectors in each office and open working space according to authority prescriptions.

30

ROOF TERRACE

| INTERNAL     | UN-COVERED   | COMMON        | TOTAL                   |
|--------------|--------------|---------------|-------------------------|
| COVERED AREA | BALCONY AREA | INTERNAL AREA | COVERED AREA            |
| 43m²         | 160m²        | 31m²          | <b>74m</b> <sup>2</sup> |