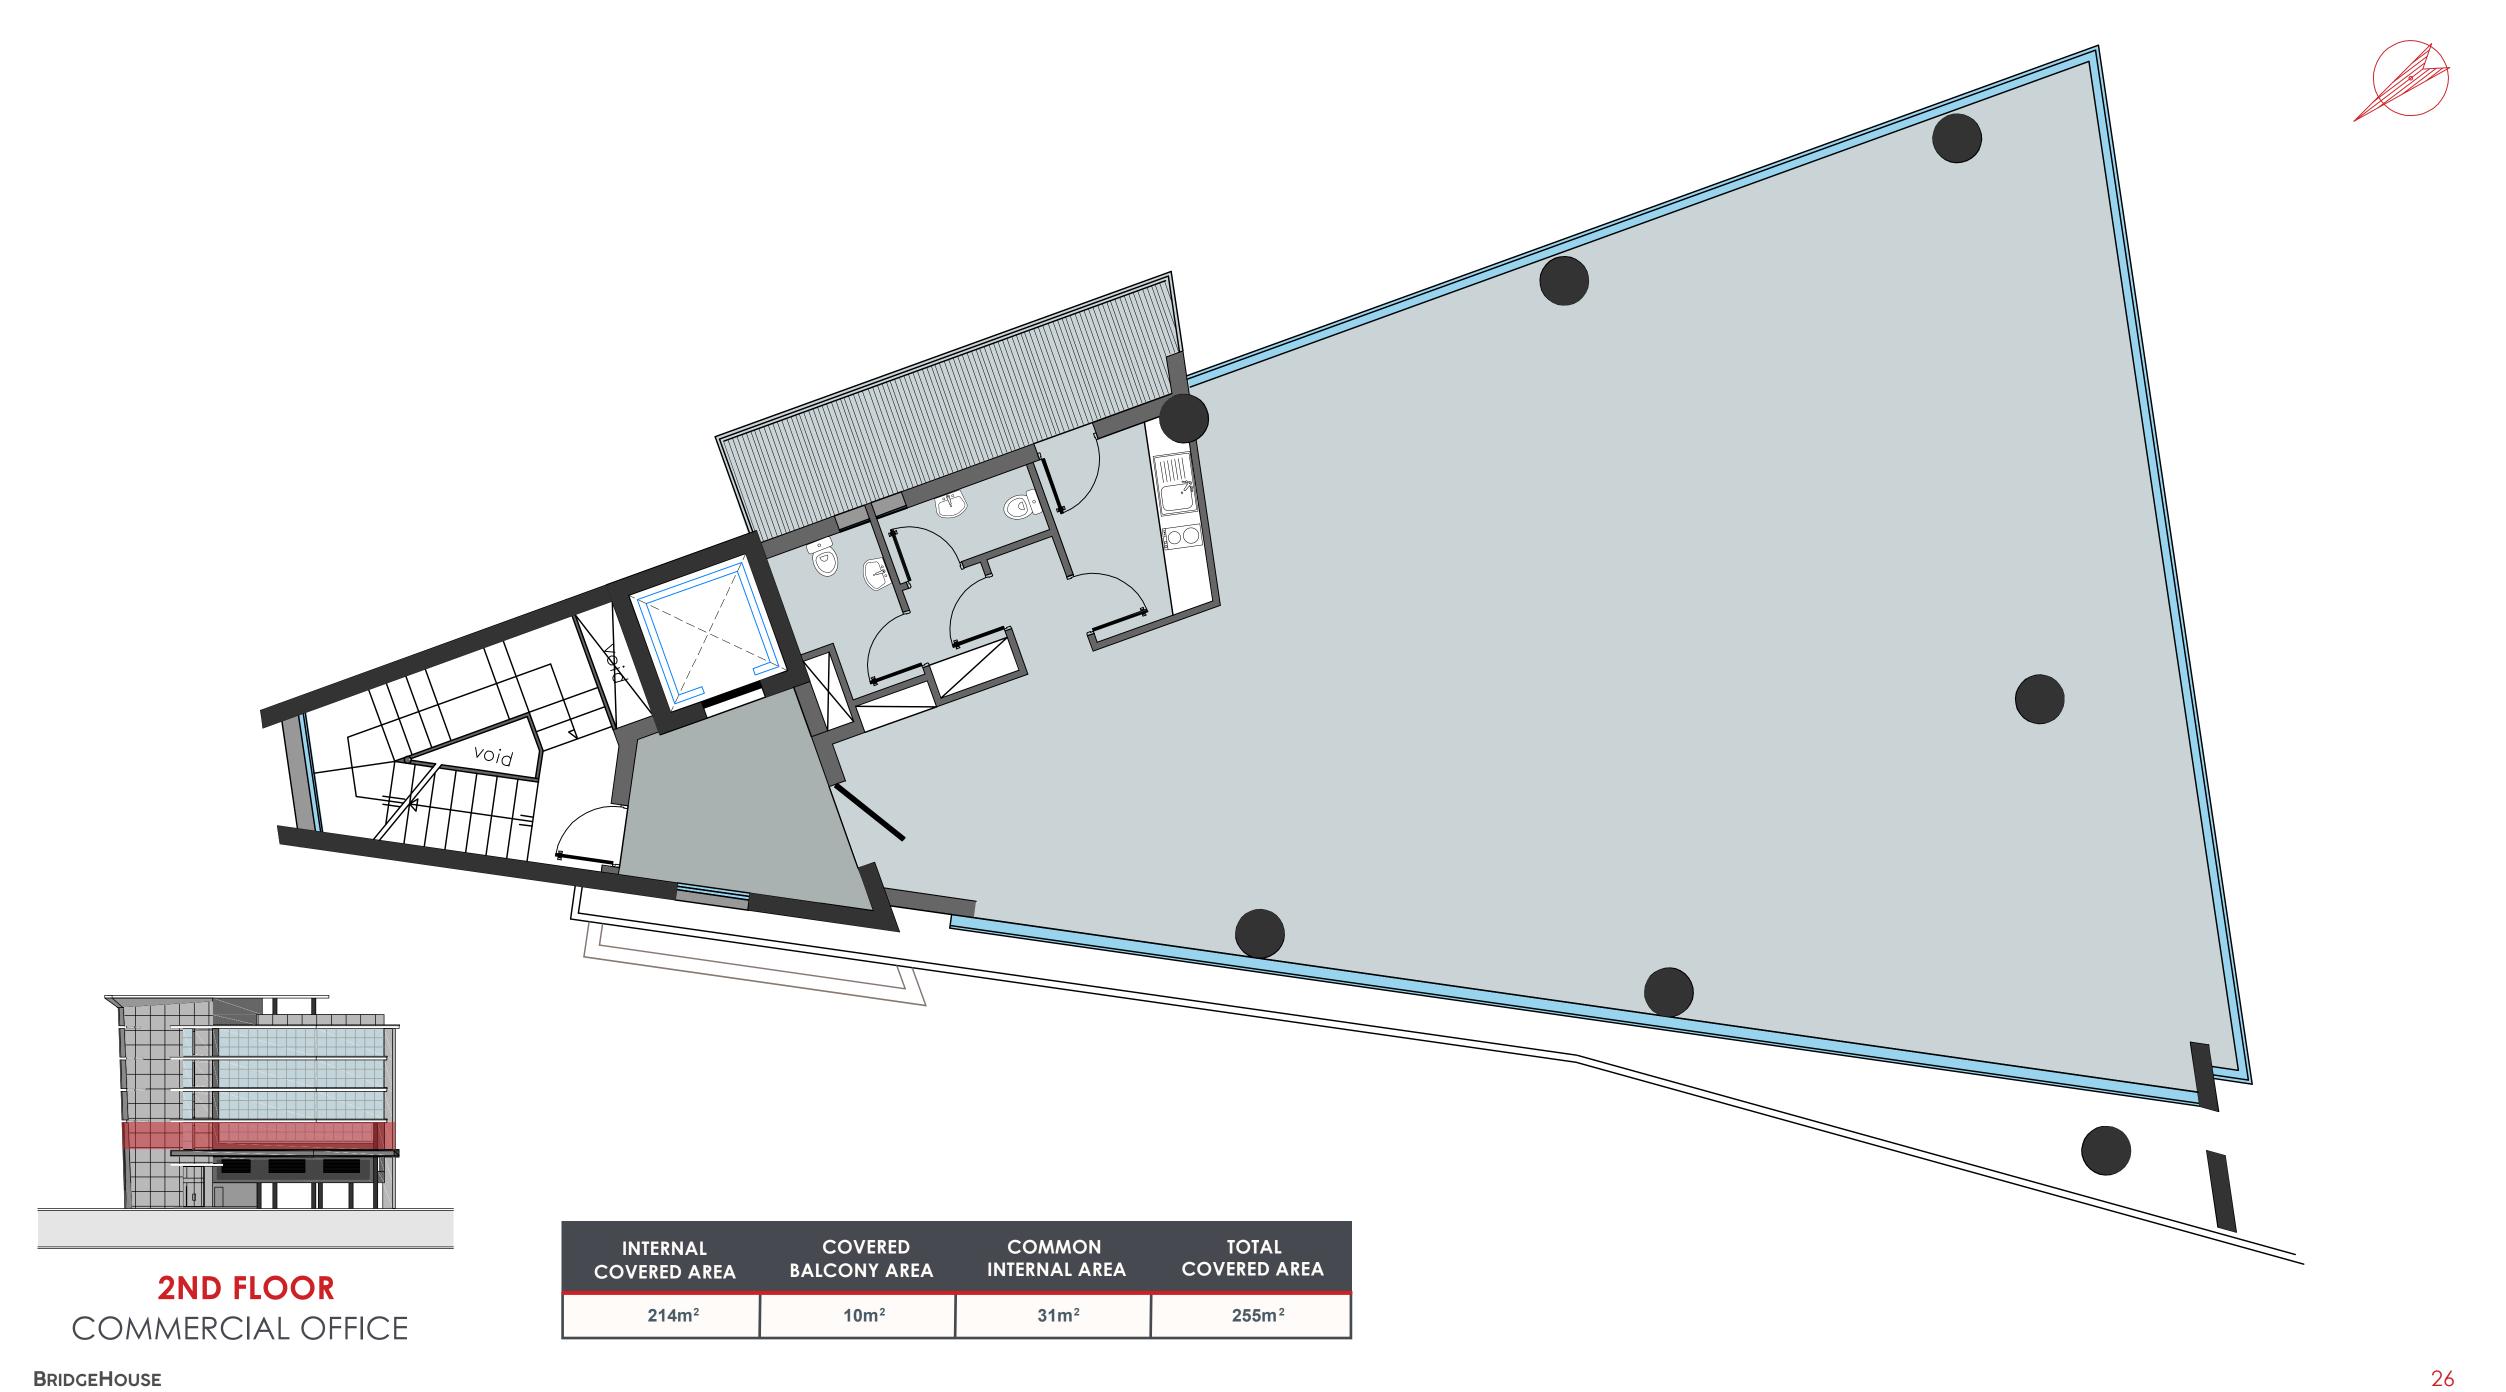

g:** According to authority prescriptions and building codes security lightings for the escape routes of the building.

**Lightning Protection:** A lightning protection system is installed according to authorities prescriptions and building codes.

#### • CCTV CAMERAS

Centralised IP camera system at all building entrances, the garage entrance / exit, basement parking area and all the walking area around the building end up to the Reception Desk/ security check point on the ground floor. Ability of access through Internet to authorised persons.



#### • HEATING & COOLING

VRV central Air-Conditioners, for each floor.

#### • FIRE ALARM SYSTEM

A Fire Alarm System centralised system with smoke detectors in each office and open working space according to authority prescriptions.

















30



ROOF TERRACE

| INTERNAL     | UN-COVERED   | COMMON        | TOTAL                   |
|--------------|--------------|---------------|-------------------------|
| COVERED AREA | BALCONY AREA | INTERNAL AREA | COVERED AREA            |
| 43m²         | 160m²        | 31m²          | <b>74m</b> <sup>2</sup> |