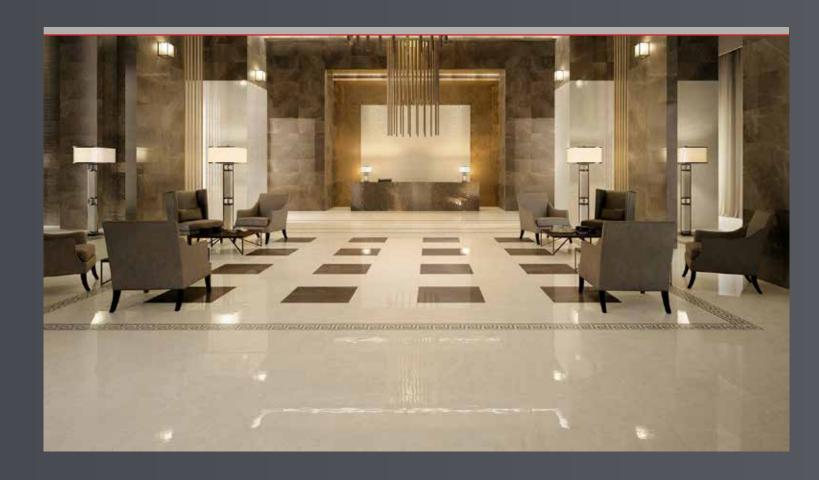

## OFFICE SPACE WITH A SPECIAL TOUCH

First impressions are paramount to any high calibre business, thus the high quality exterior and interior finishes of the BridgeHouse, from the building's unique architectural design, the Italian marble adoring the lobby and foyer areas and high speed luxury elevator, do exactly that, offer a "great first impression" for your business.

#### • FLOORING

Lobby/ Foyer: Italian marble

**Offices:** Raised access floors, Antistatic HPL, dimensions 600X600X40mm. (Structural core 38mm high density chip wood upper covering laminate HPL/ under covering aluminium sheet/ border self-extinguishing ABS. Maximum height 25cm).