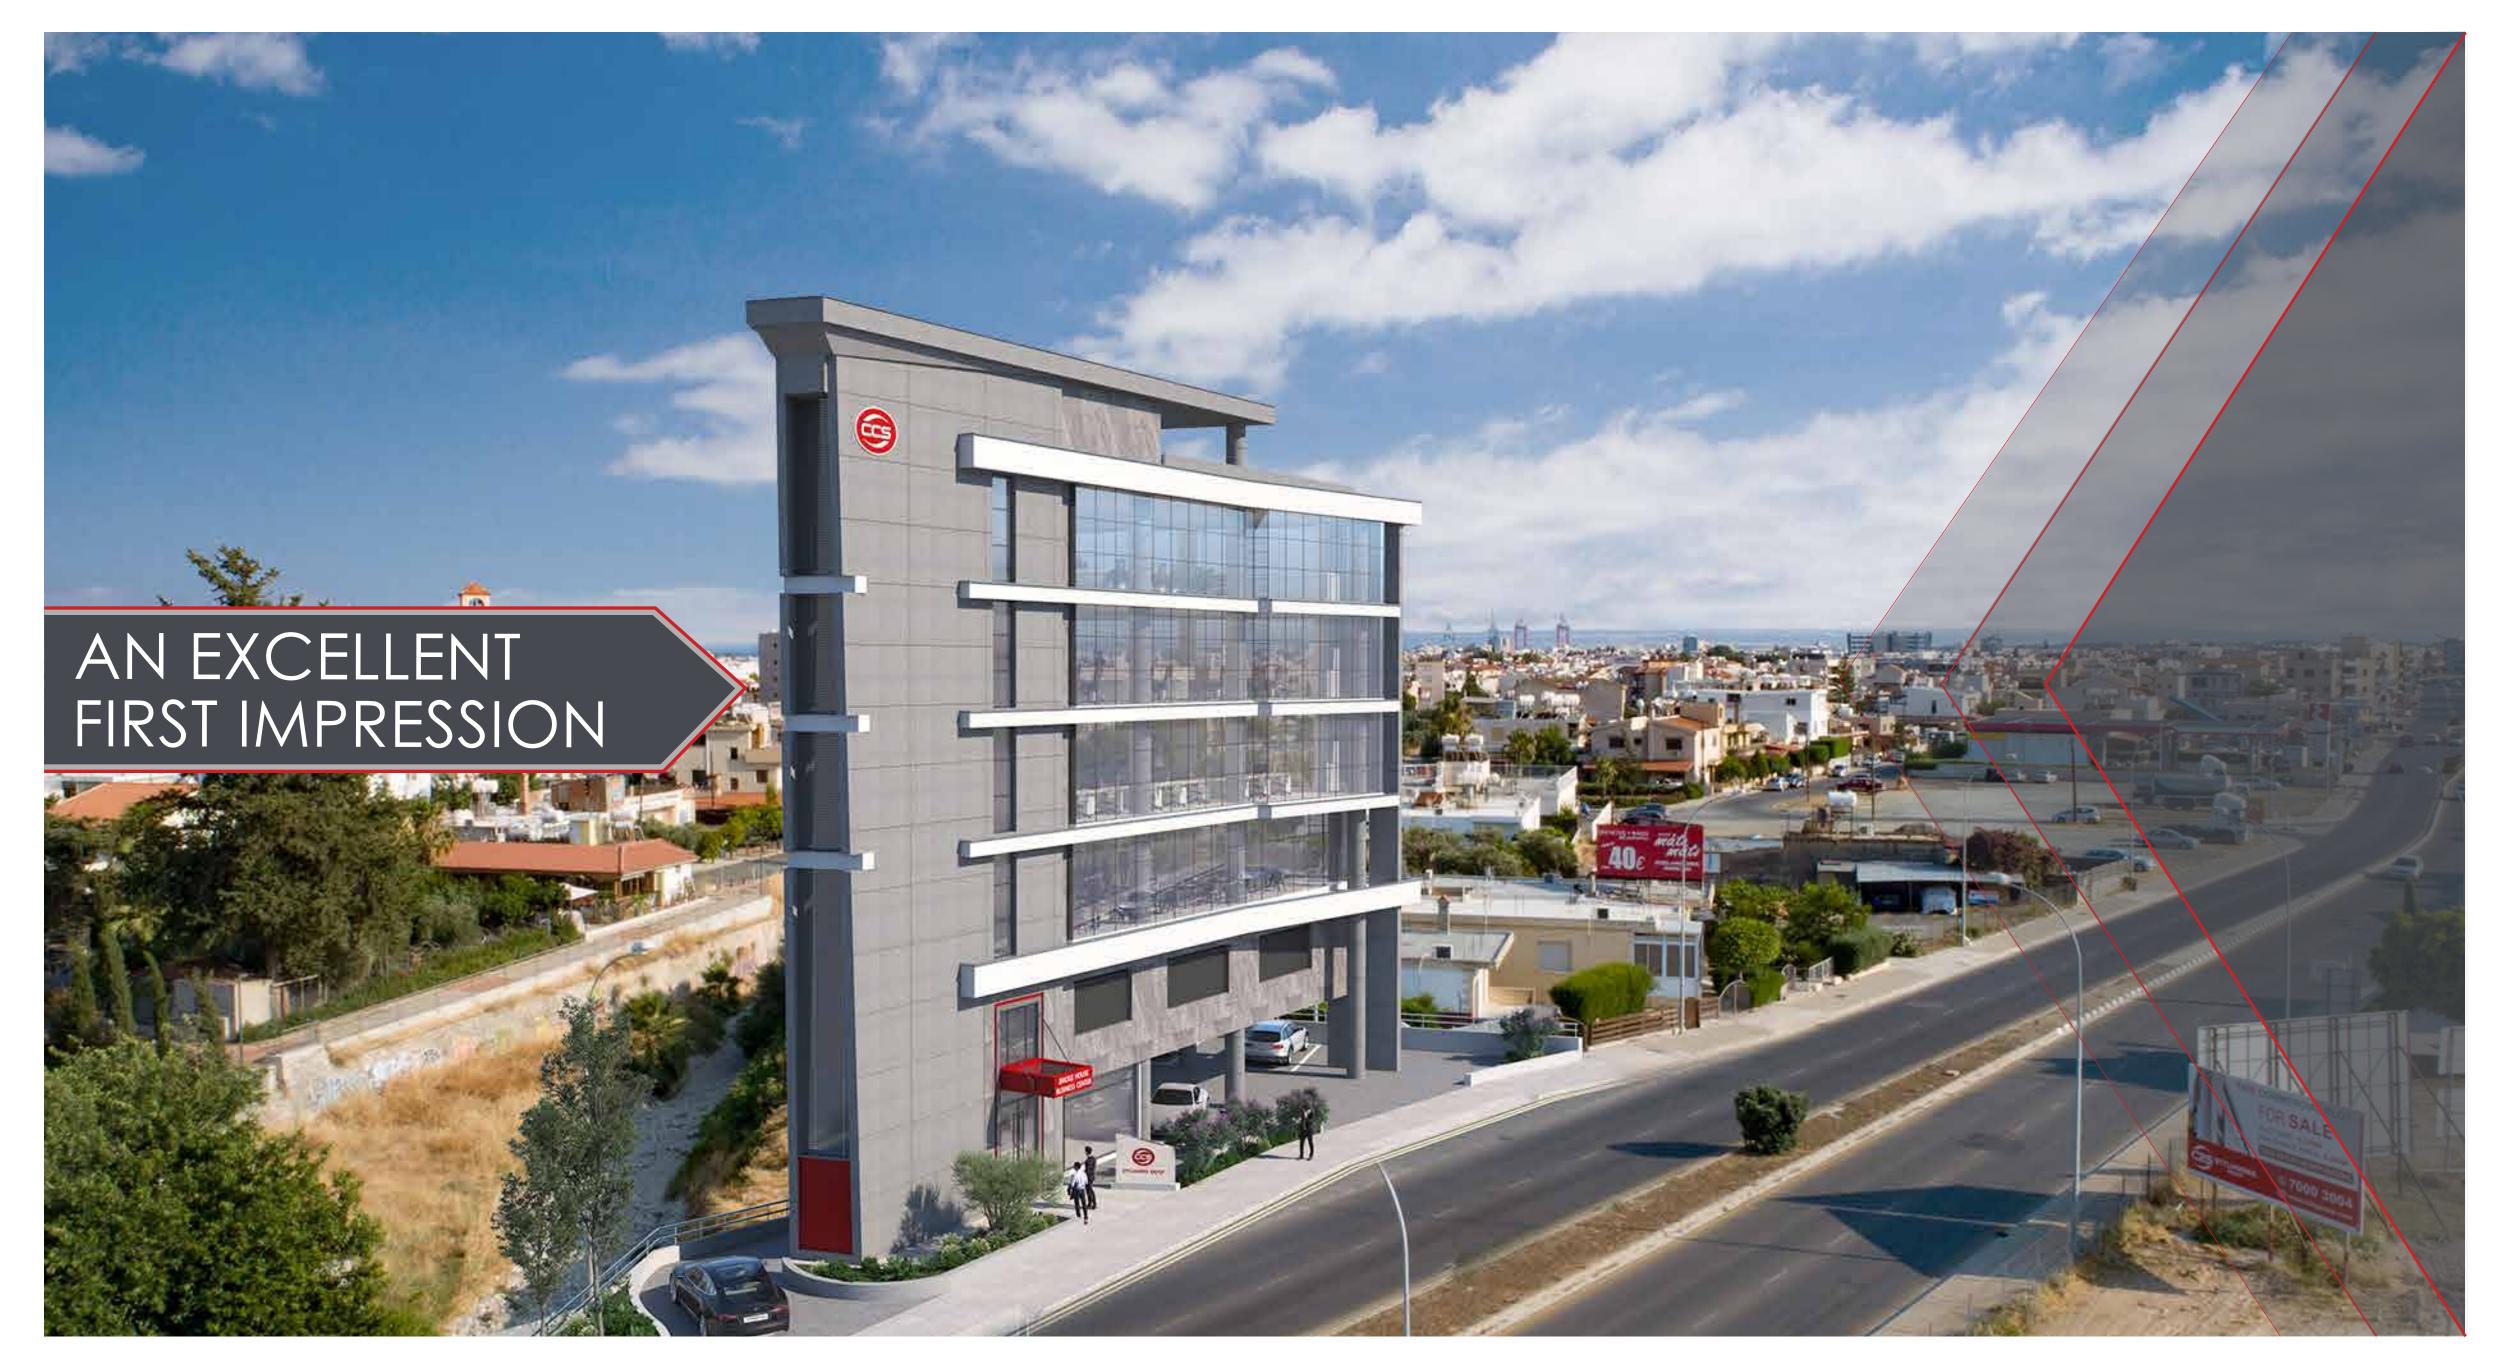

## EXCEPTIONALLY POSITIONED

BridgeHouse Business Center is located on Spyrou Kyrianou Avenue in the area of Polemidia, one of the main commercial roads in Limassol, offering high visibility from all sides. Furthermore this modern and luxurious commercial building is located close to Limassol's central business district, surrounded by an array of commercial offices, financial institutions and a large selection of showrooms.

## OFFICE SPACE WITH A SPECIAL TOUCH

First impressions are paramount to any high calibre business, thus the high quality exterior and interior finishes of the BridgeHouse, from the building's unique architectural design, the Italian marble adoring the lobby and foyer areas and high speed luxury elevator, do exactly that, offer a "great first impression" for your business.