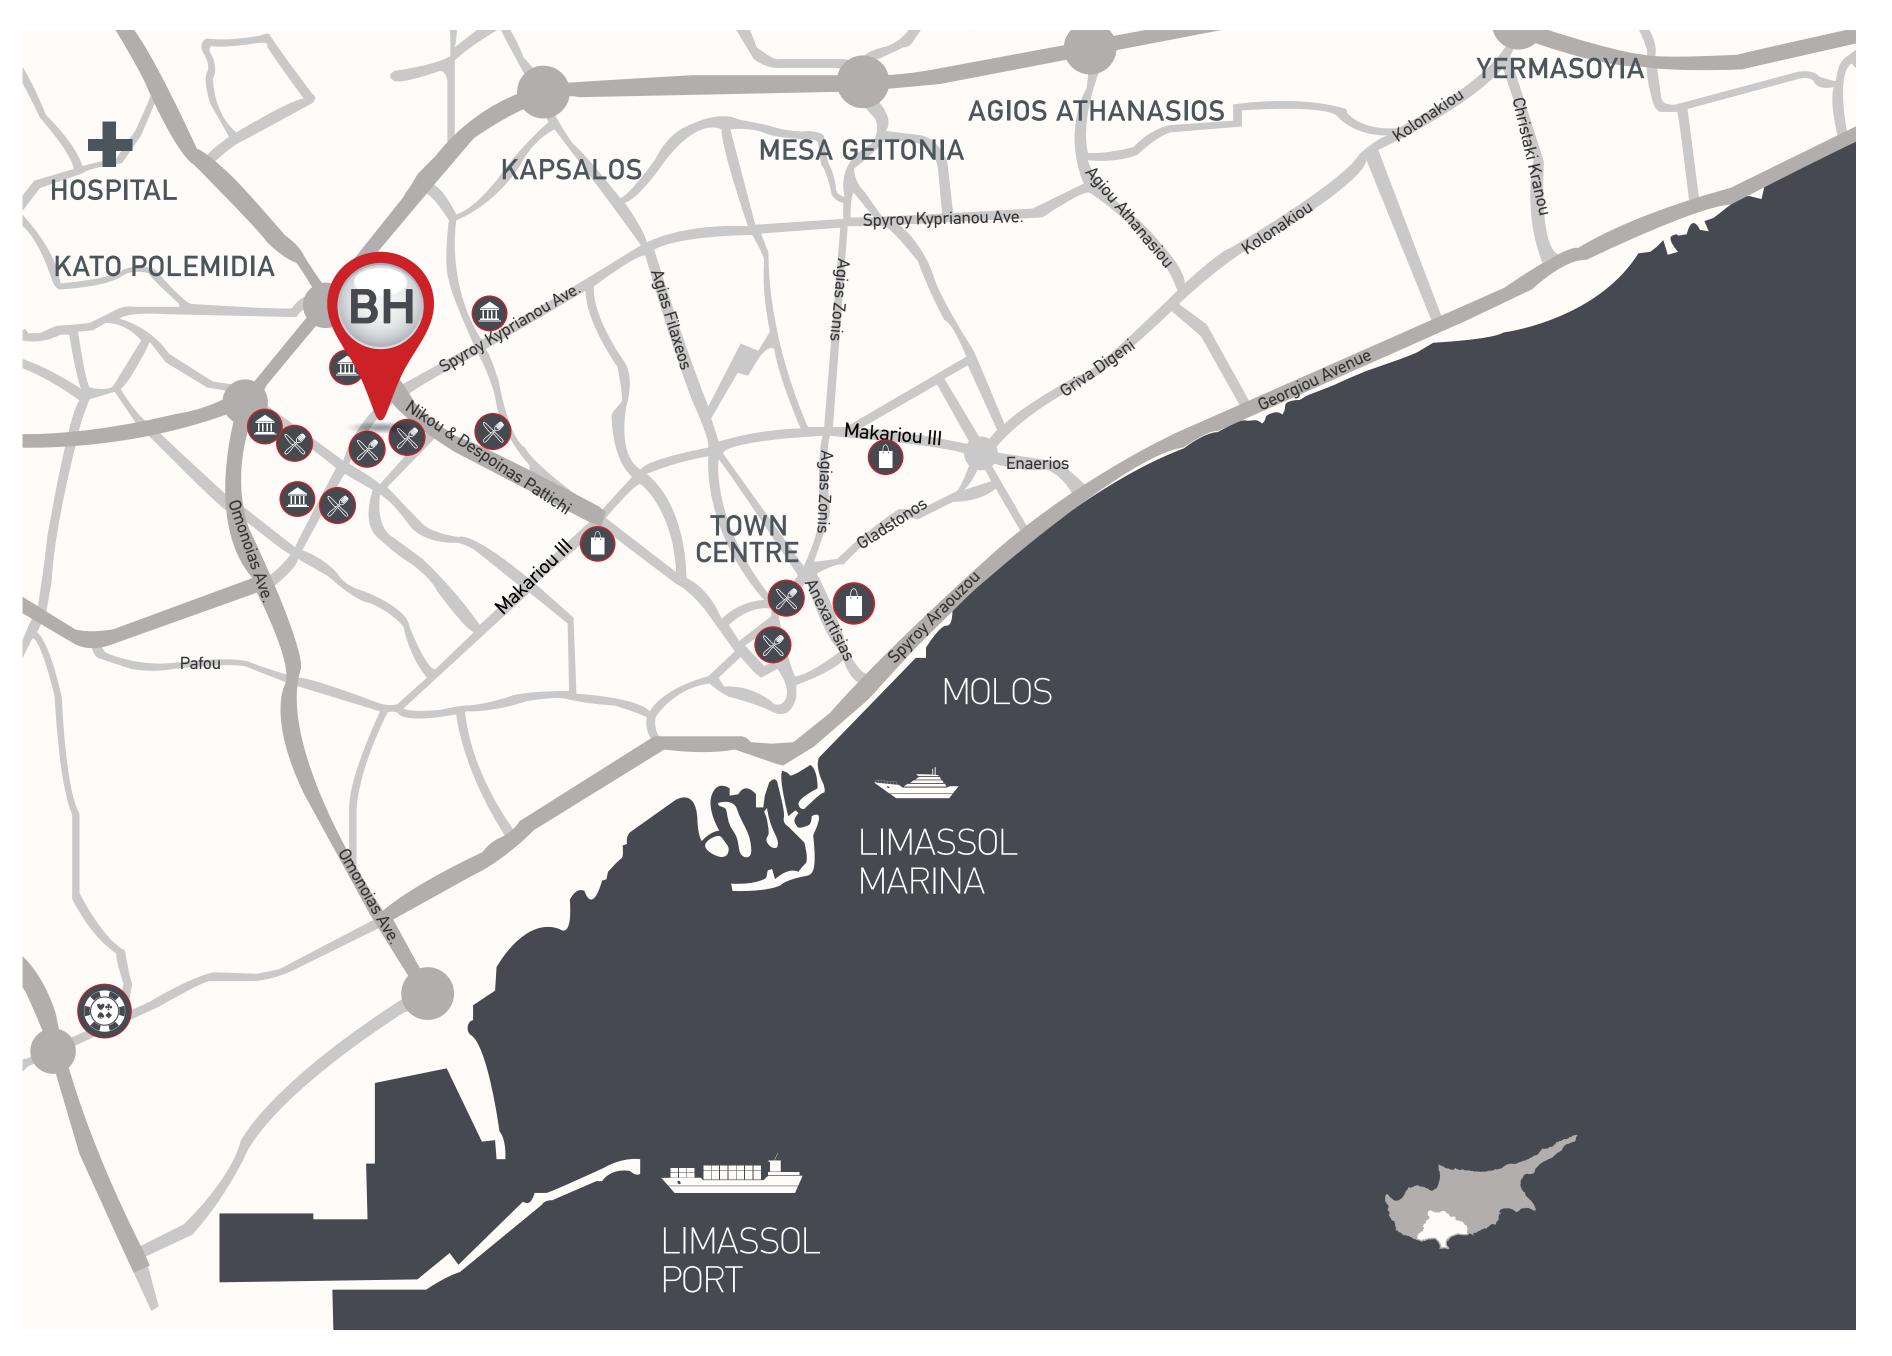

## EXCEPTIONALLY POSITIONED

BridgeHouse Business Center is located on Spyrou Kyrianou Avenue in the area of Polemidia, one of the main commercial roads in Limassol, offering high visibility from all sides. Furthermore this modern and luxurious commercial building is located close to Limassol's central business district, surrounded by an array of commercial offices, financial institutions and a large selection of showrooms.

### DIRECT ACCESS TO THE CITY CENTRE, SEAFRONT, LIMASSOL MARINA, COMMERCIAL PORT AND MOTORWAY.

#### Located as follows:

- 1.5km from the Paphos/Nicosia/ Larnaca main motorway
- 3.0 km from the Limassol Marina
- 5.5km from Limassol Main Commercia Port
- **6.0km** from new Limassol Casino

### Places of interest

BANKS

SHOPPING DISTRICTS