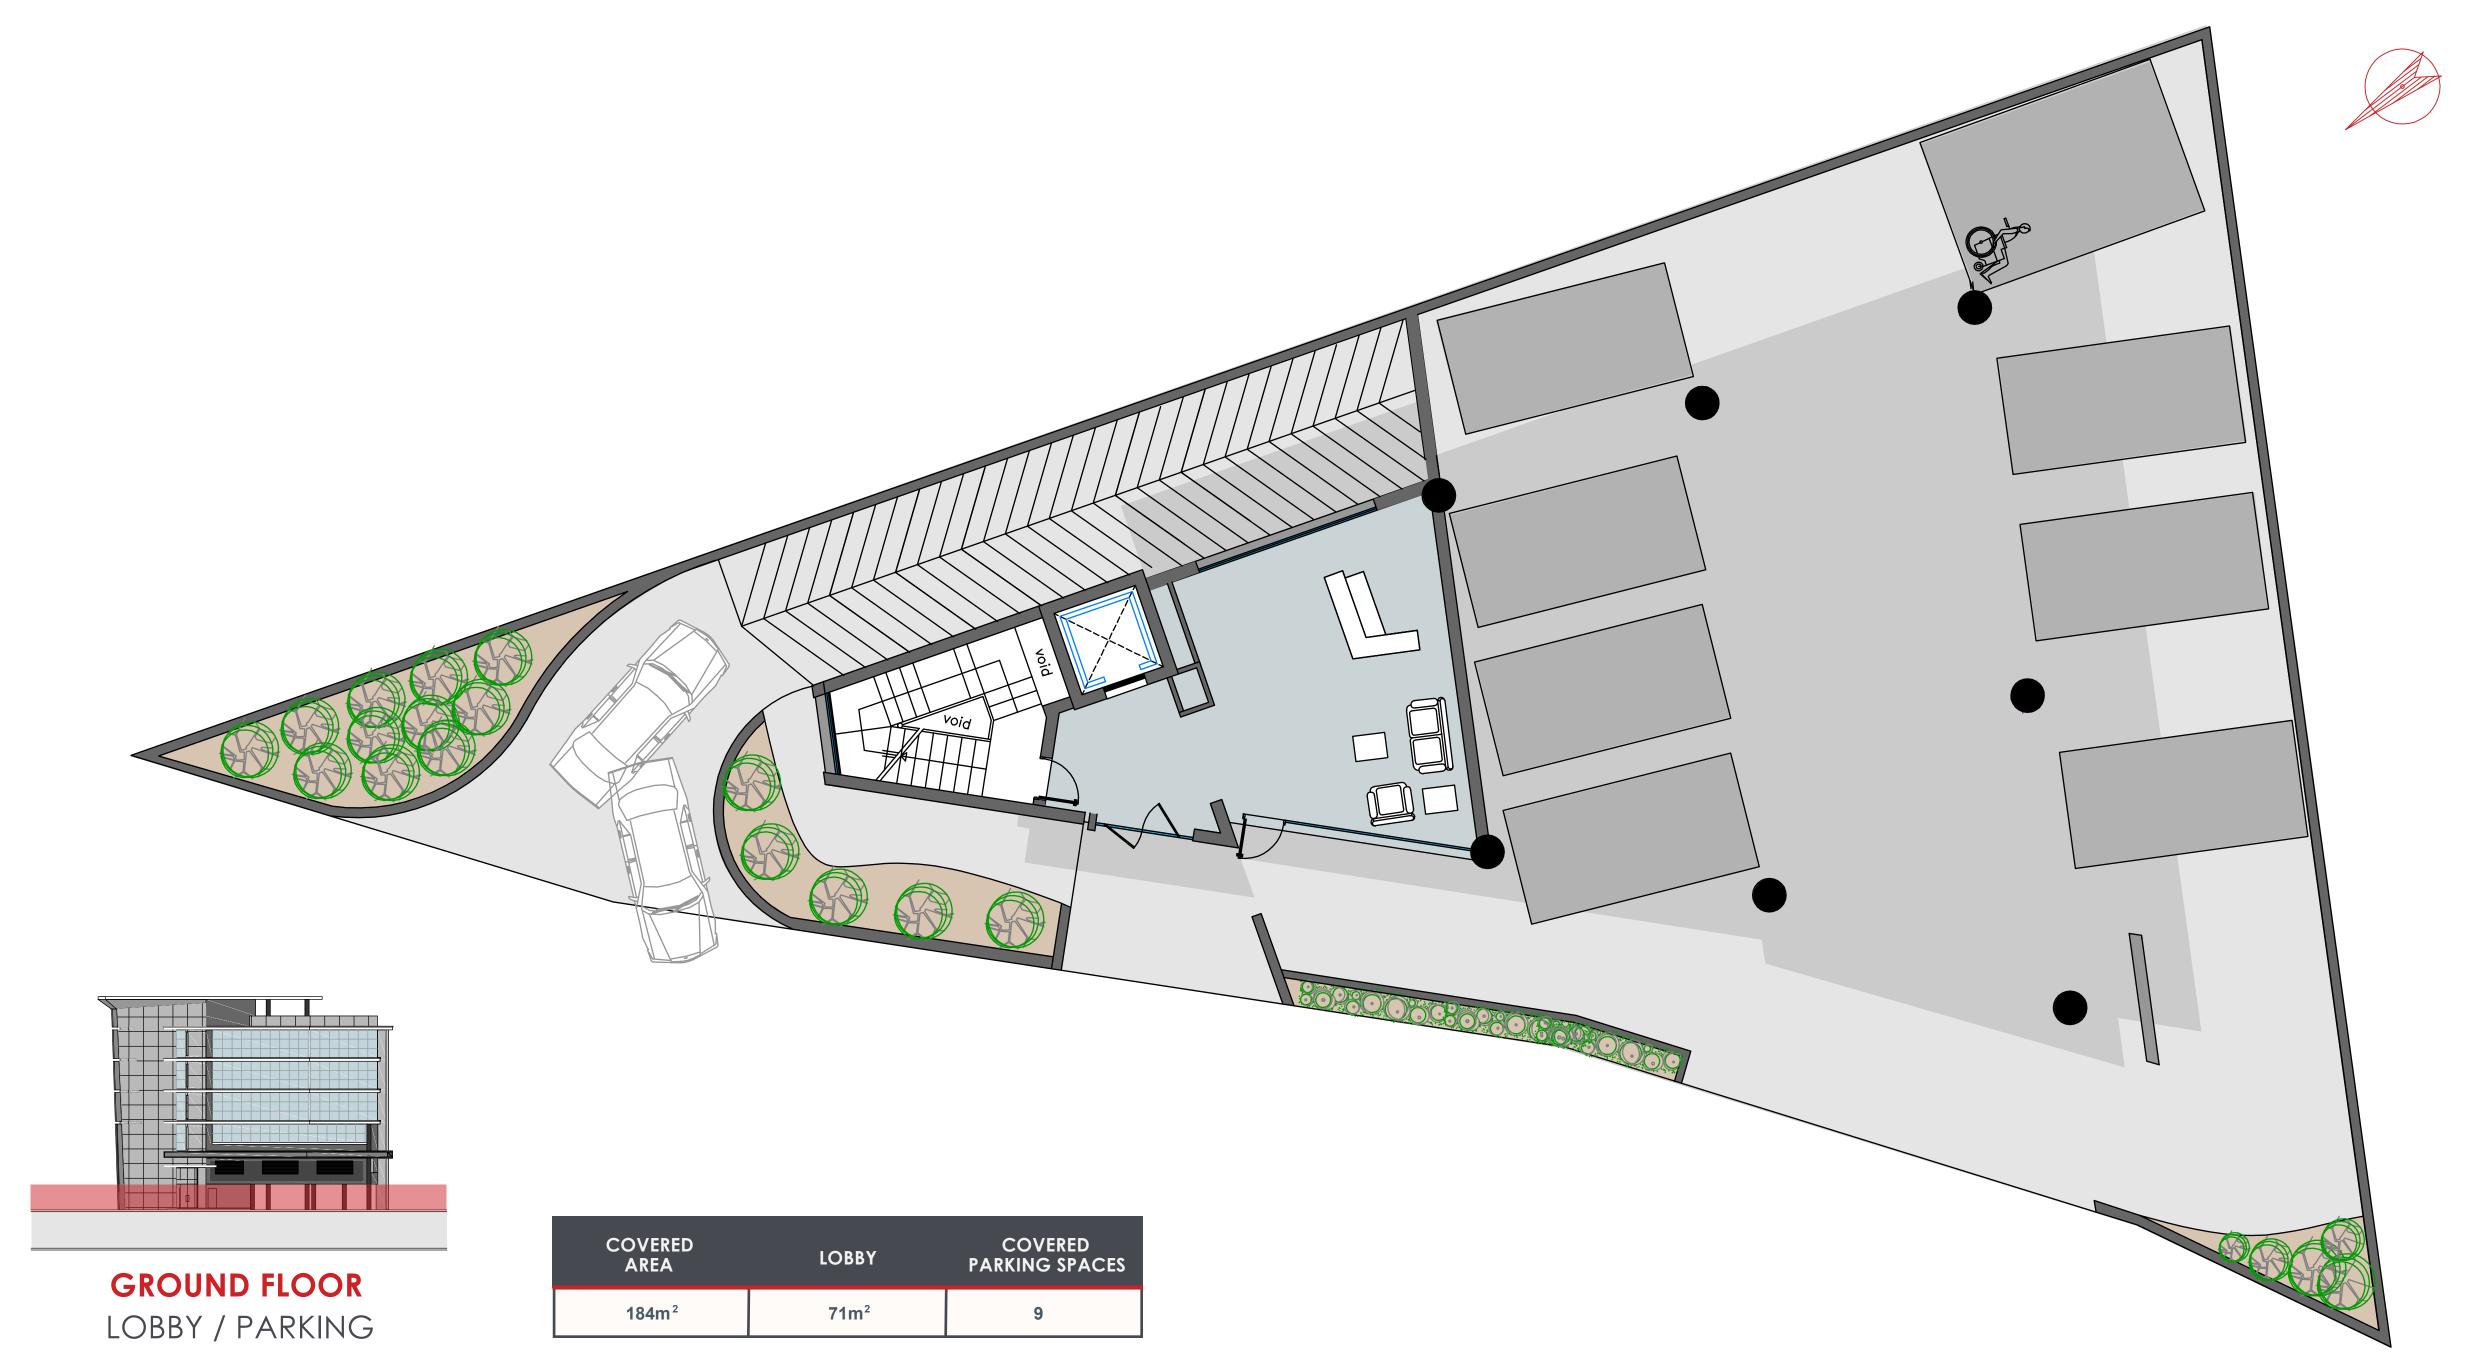

## OFFICE SPACE WITH A SPECIAL TOUCH

First impressions are paramount to any high calibre business, thus the high quality exterior and interior finishes of the BridgeHouse, from the building's unique architectural design, the Italian marble adoring the lobby and foyer areas and high speed luxury elevator, do exactly that, offer a "great first impression" for your business.