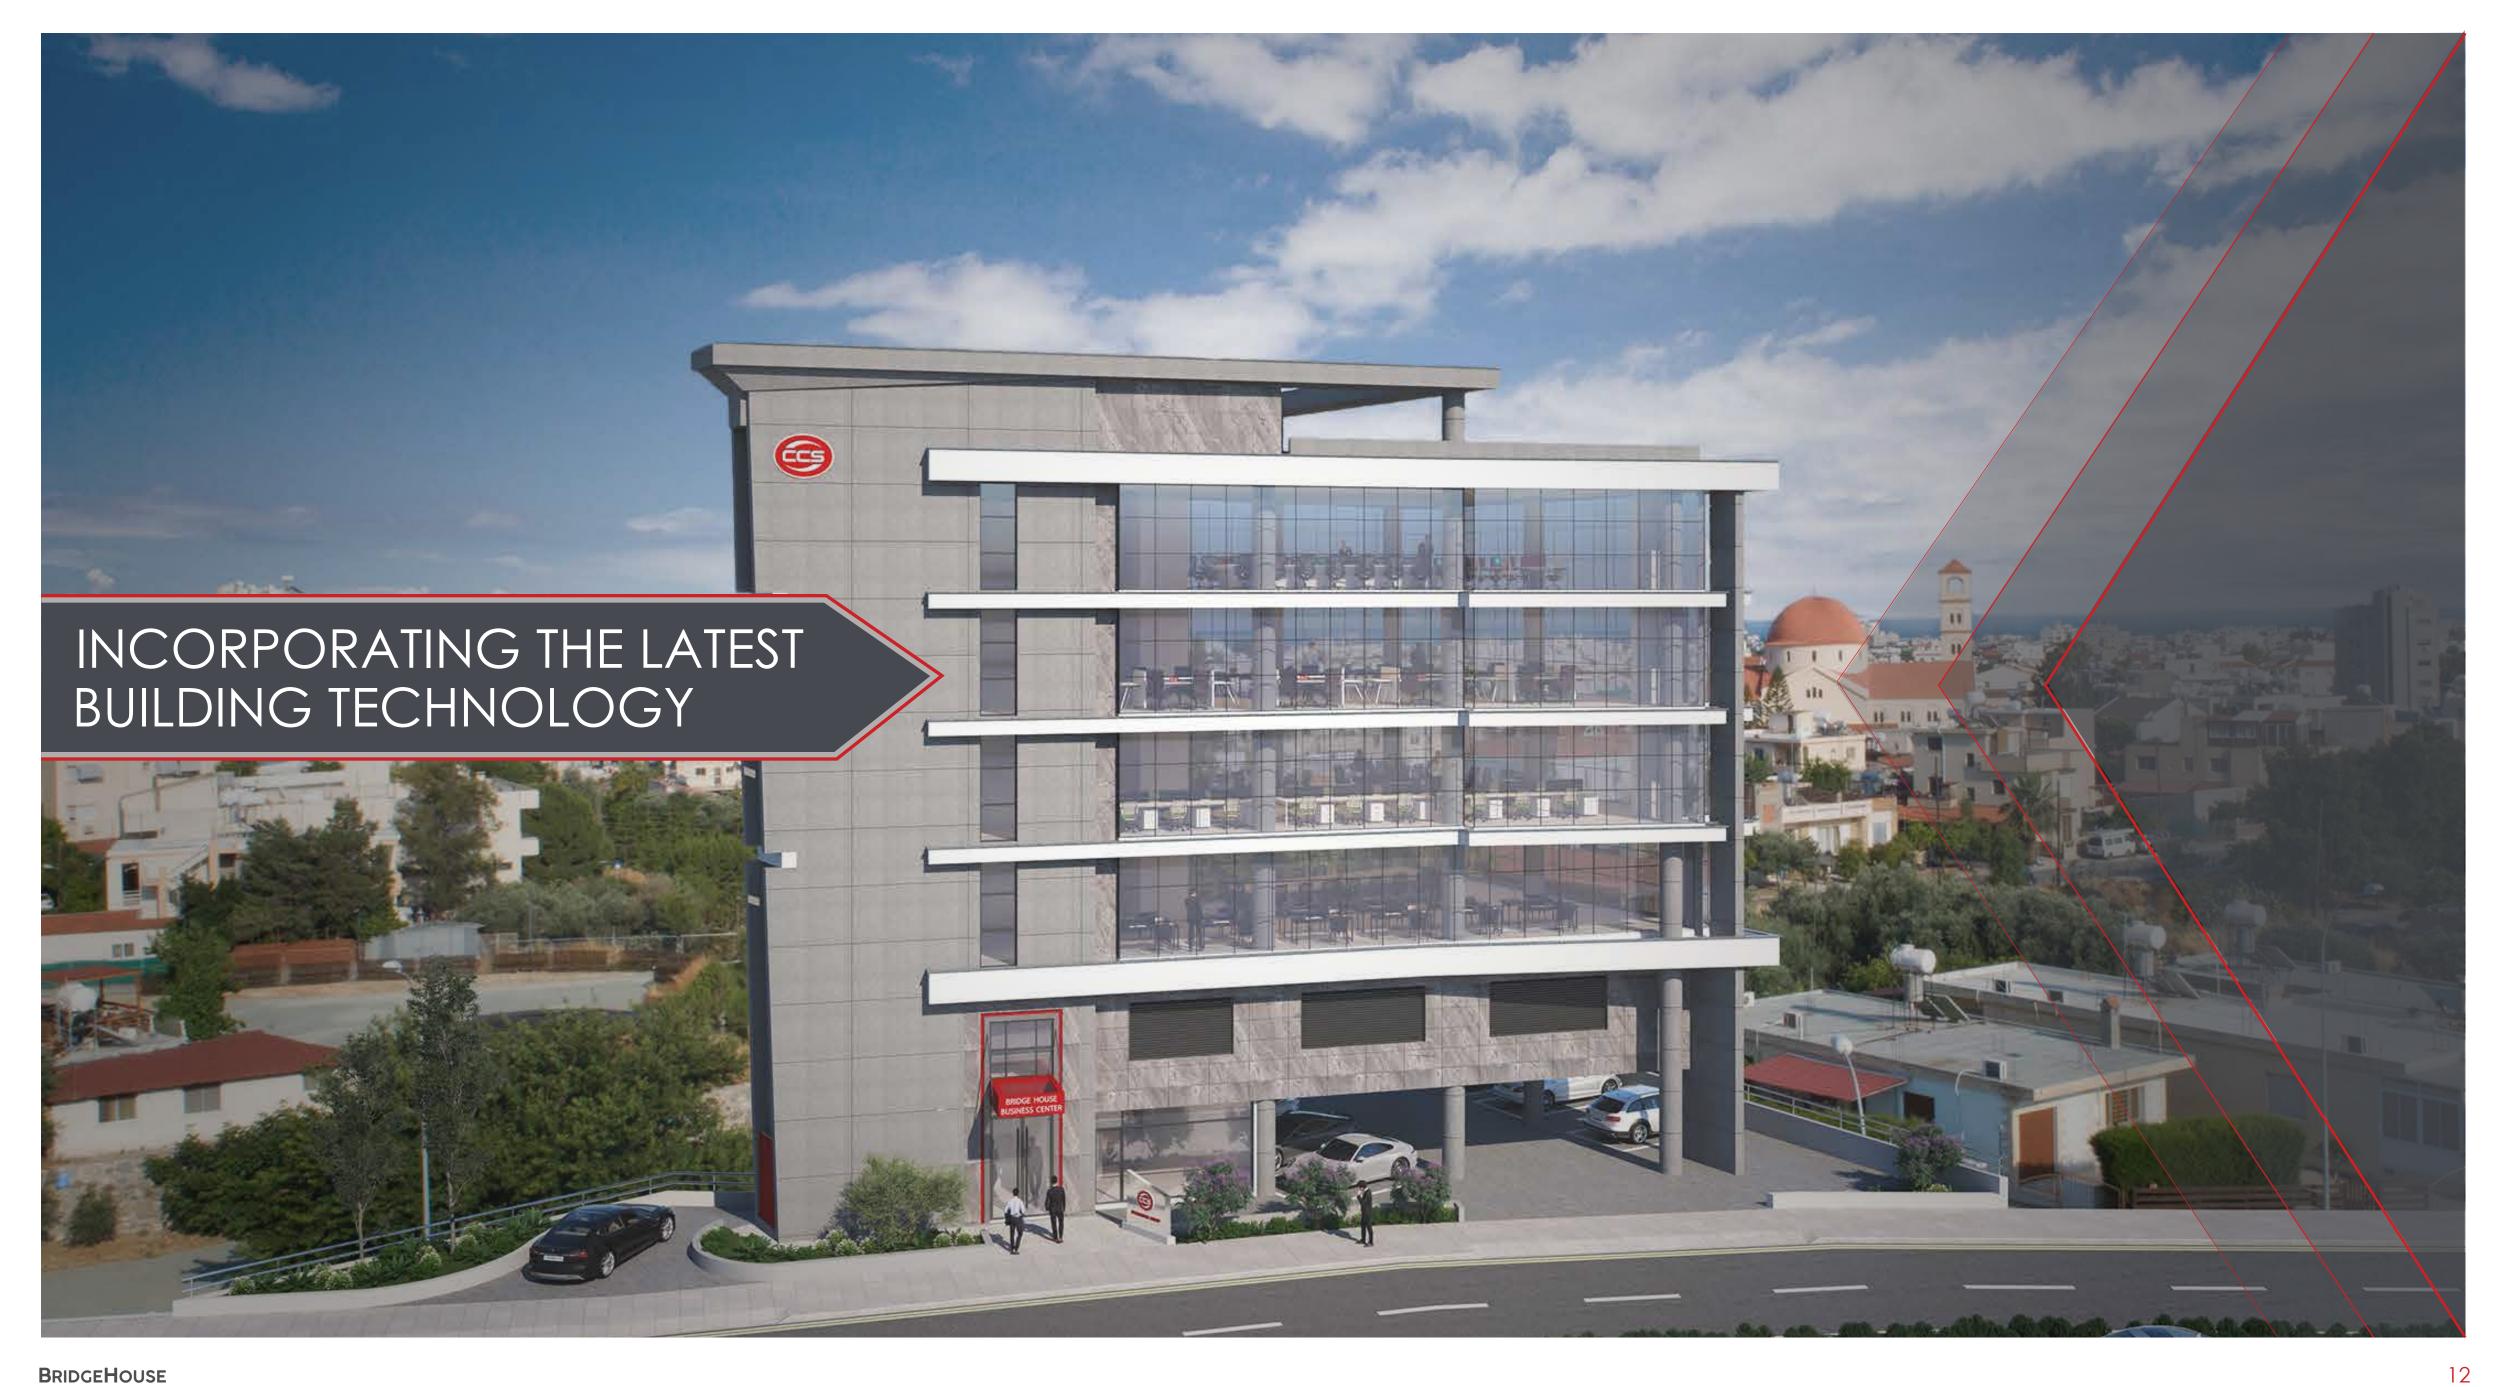

## EXCEPTIONALLY POSITIONED

BridgeHouse Business Center is located on Spyrou Kyrianou Avenue in the area of Polemidia, one of the main commercial roads in Limassol, offering high visibility from all sides. Furthermore this modern and luxurious commercial building is located close to Limassol's central business district, surrounded by an array of commercial offices, financial institutions and a large selection of showrooms.

## OFFICE SPACE WITH A SPECIAL TOUCH

First impressions are paramount to any high calibre business, thus the high quality exterior and interior finishes of the BridgeHouse, from the building's unique architectural design, the Italian marble adoring the lobby and foyer areas and high speed luxury elevator, do exactly that, offer a "great first impression" for your business.